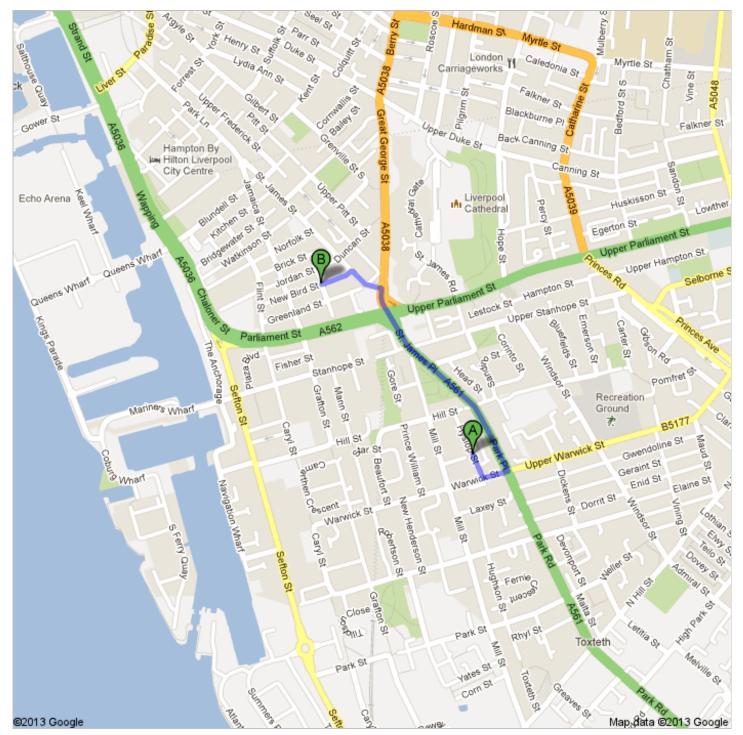

## Directions to Newhall St, Liverpool, Merseyside L1, UK 0.6 mi – about 3 mins

## 7 Hyslop St, Liverpool, Merseyside L8, UK

| <u> </u>                                                           |                                  |
|--------------------------------------------------------------------|----------------------------------|
| 1. Head southeast on Hyslop St toward Chesney Close                | <b>go 233 ft</b><br>total 233 ft |
| 2. Turn left onto Warwick St                                       | <b>go 233 ft</b> total 466 ft    |
| 3. Take the 1st left onto A561 About 1 min                         | go 0.3 mi<br>total 0.4 mi        |
| 4. Continue onto Great George St/A5038                             | <b>go 226 ft</b><br>total 0.5 mi |
| 5. Turn left onto <b>Greenland St/A561</b> Continue to follow A561 | <b>go 328 ft</b><br>total 0.5 mi |
| 6. Turn left onto New Bird St                                      | go 302 ft<br>total 0.6 mi        |
| Newhall St, Liverpool, Merseyside L1, UK                           |                                  |